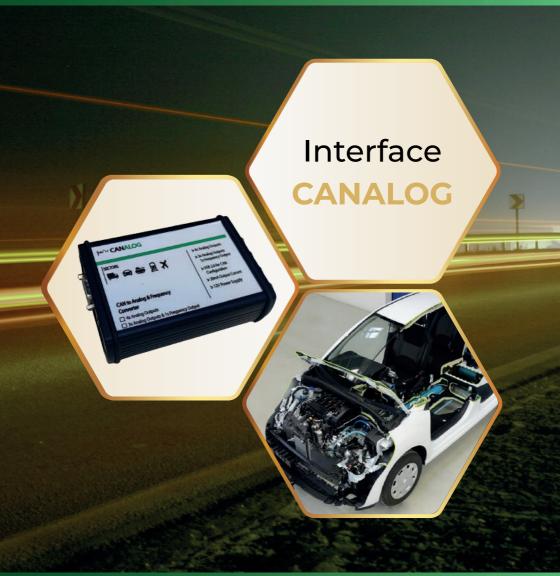

## Interface CANALOG

Canalog is an interface which allows the conversion of CAN signals to analog voltages and/or frequency variable signals.

## **Equipment description**

- OV-10V analog outputs
- Harness for OBD2 connector
- 12-bit A/D converter
- USB interface for programming and configuration
- USB power supply in programming mode
- Power supply through the +BAT of the vehicule during operation mode via the Harness